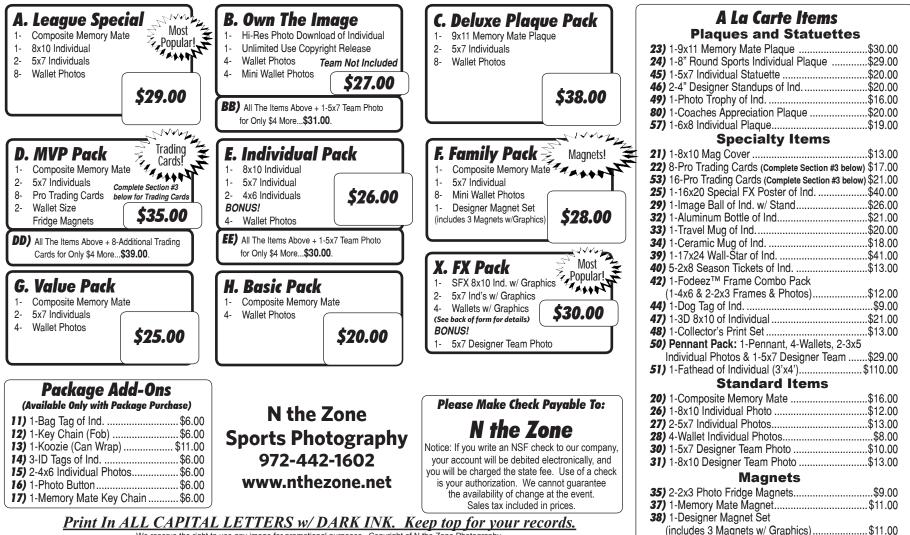

1) Use a separate Picture Day Order Form for each person. 2) Complete the Order Information Section on the bottom. A computer reads the form, so PLEASE USE DARK INK & PRINT CLEARLY! 3) Circle items ordered on top for your reference. 4) Tear off top and keep as your receipt. 5) Enclose payment, seal and give to photographer on Picture Day.

44137-22



We reserve the right to use any image for promotional purposes. Copyright of N the Zone Photography.

|                                                                                                                                                                          |                                                                          |      | P | ay       | m            | en     | t i                                             | s (                                                               | Ju     | e | to | da | Ŋ | a  | nd                  | fe   | Dri                 | m      | m                                                                      | US | t k | e | tu        | 111       | e           | l ii | nte             |            | bh       | Dt